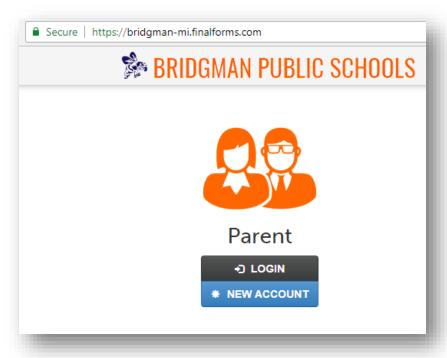

## FINAL FORMS REGISTRATION DIRECTIONS

1. Enter <a href="https://bridgman-mi.finalforms.com">https://bridgman-mi.finalforms.com</a> into your PC or mobile web browser and select "New Account" under the Parent icon: