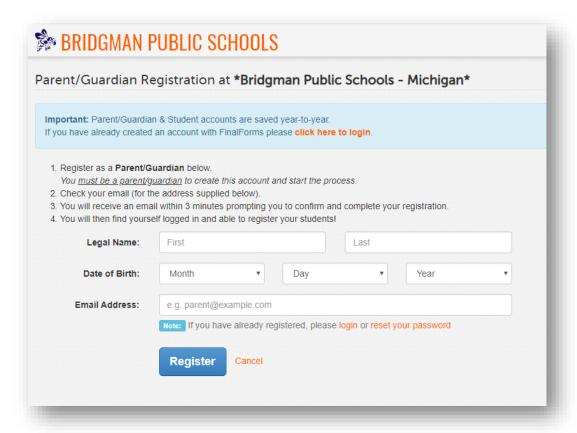

2. Create a parent/guardian account by entering your legal name, date of birth, and valid email address in the designated areas and follow the <u>four</u> step directions that are detailed below:

3. Open your email inbox and click the Final Forms link to confirm your account and setup your password: