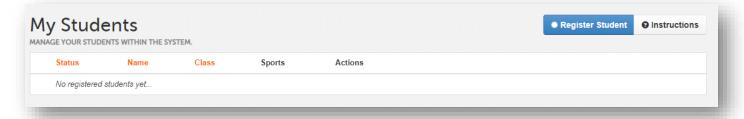

4. Once you are logged into your parent/guardian account, register your student(s) by clicking the "Register Student" button on the top right hand side of the Parent/Guardian dashboard:

5. Enter the required student information and then select the "Create Student" button at the bottom of the page. This will create a student account which can be linked to specific forms that are required for each sport or team at Bridgman Public Schools.