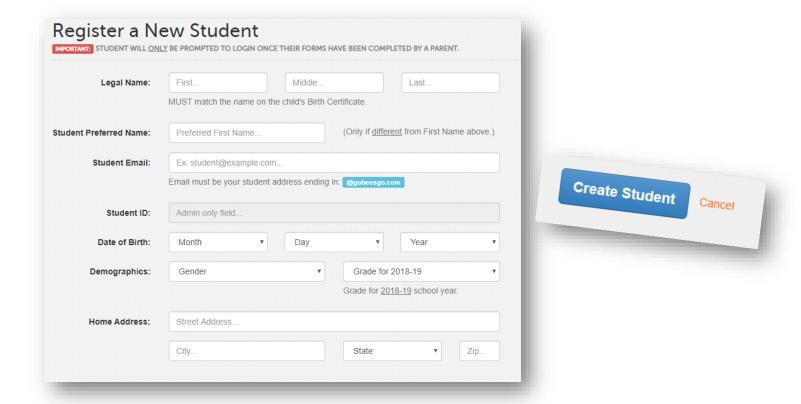

4. Once you are logged into your parent/guardian account, register your student(s) by clicking the "Register Student" button on the top right hand side of the Parent/Guardian dashboard:

5. Enter the required student information and then select the "Create Student" button at the bottom of the page. This will create a student account which can be linked to specific forms that are required for each sport or team at Bridgman Public Schools.