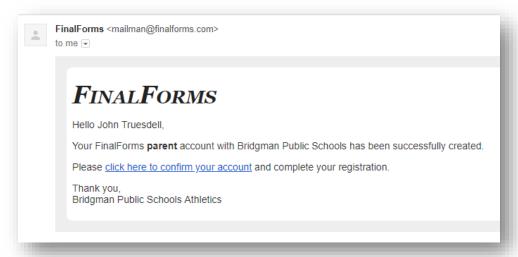

2. Create a parent/guardian account by entering your legal name, date of birth, and valid email address in the designated areas and follow the <u>four</u> step directions that are detailed below:

3. Open your email inbox and click the Final Forms link to confirm your account and setup your password: